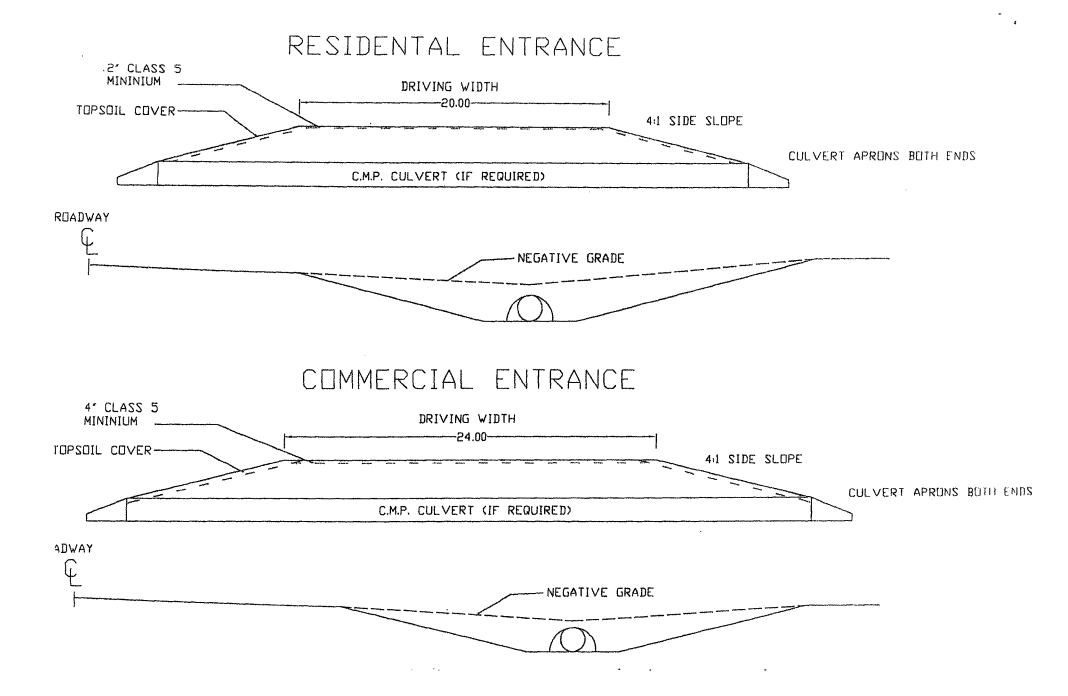

## PARTRIDGE TOWNSHIP DRIVEWAY PERMIT REQUIREMENTS

- 1. No work under the "Application for Access Driveway Permit" is to be started until application is approved and the permit issued.
- 2. Where work on traveled roadway is necessary, traffic must be protected, and flags, flares and/or proper barricades must be placed in a manner consistent with the standards of the Pine County Public Works Department and approved by a representative of Partridge Township.
- 3. No foreign materials such as dirt, gravel, or bituminous material shall be left or deposited on the road during construction of driveway or installation of drainage facilities.
- 4. Roadside must be cleaned up after work is completed.
- 5. After driveway construction is completed, the permittee shall notify the Township that the work is done and ready for final approval.
- 6. No changes or alterations in entrances may be made at any time without written permission from Partridge Township.
- 7. Driveway fill slopes shall be constructed according to the recommendation of the Pine County Public Works Department. Vertical ends constructed of concrete or masonry will not be permitted.
- 8. Driveway surfaces shall be constructed as to slope down and away from the shoulder line of the Township Road for a distance of at least 15-feet with a fall of at least 3 inches. Standard residential entrances will be 20' wide; commercial 32' wide.